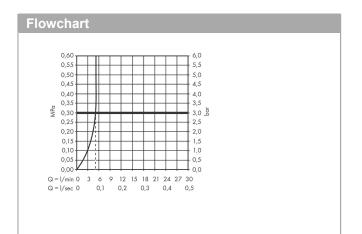

Vernis Shape

Description

Surface: Matt Black

- · spout height: 190 mm
- · spray type: Normal spray
- · swiveling spray former
- · maximum flow rate at 3 bar: 5 l/min
- · ceramic cartridge
- · temperature limitation adjustable
- with isolated water conduction without contact with nickel and lead
- $\cdot$  suitable for continuous flow water heaters
- · pop-up waste set G 1¼
- · material waste set: synthetic
- · connection type: G % connections
- · connection dimension: DN15