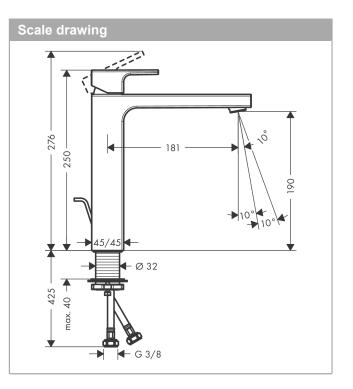

## product features · consists of: single lever basin mixer, waste set · ComfortZone 190

Single lever basin mixer 190 with isolated water conduction and pop-up waste set

Article Number: 71562670

· projection: 181 mm

Vernis Shape

Description

Surface: Matt Black

- · spout height: 190 mm
- · spray type: Normal spray
- · swiveling spray former
- · maximum flow rate at 3 bar: 5 l/min
- · ceramic cartridge
- · temperature limitation adjustable
- with isolated water conduction without contact with nickel and lead
- $\cdot$  suitable for continuous flow water heaters
- · pop-up waste set G 1¼
- · material waste set: synthetic
- · connection type: G % connections
- · connection dimension: DN15