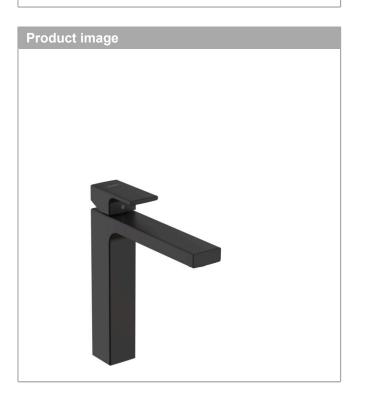

## product features · consists of: single lever basin mixer, waste set · ComfortZone 190

Single lever basin mixer 190 with isolated water conduction and pop-up waste set

Article Number: 71562670

· projection: 181 mm

Vernis Shape

Description

Surface: Matt Black

- · spout height: 190 mm
- · spray type: Normal spray
- · swiveling spray former
- · maximum flow rate at 3 bar: 5 l/min
- · ceramic cartridge
- · temperature limitation adjustable
- with isolated water conduction without contact with nickel and lead
- $\cdot$  suitable for continuous flow water heaters
- · pop-up waste set G 1¼
- · material waste set: synthetic
- · connection type: G % connections
- · connection dimension: DN15

## Vernis Shape Single lever basin mixer 190 with isolated water conduction and pop-up waste set Surface: Matt Black Article Number: 71562670