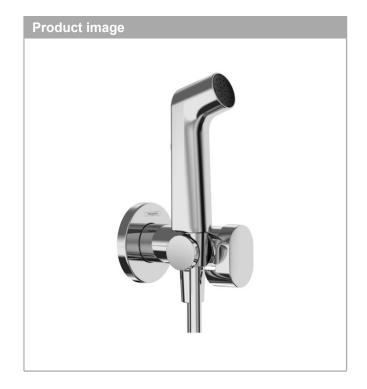

## Bidette hand shower 1jet S EcoSmart+ for mixed water with shower holder and shower hose 125 cm

Finish: Chrome Article Number: 29232000

## product features

- · consists of: bidette hand shower, shut-off valve with integrated shower holder, shower hose
- shower head size: 28 mmintegrated support function
- · maximum flow rate at 3 bar: 5 l/min
- · minimum flow pressure: 1 bar
- · operating pressure: min. 1 bar/max. 10 bar
- · pivot connector prevents hose from tangling
- · shower hose with conical nut on both ends
- · with non-return valve
- · wall supports of metal
- · wall mounting: screw fastening
- · rinseable screen seal
- · not intrinsically safe against backflow
- not suitable for operation in countries with valid EN 1717
- EU taxonomy: max. 6 l/min Substantial Contribution (SC) possible