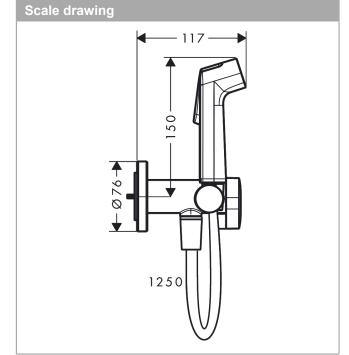

## product features

- · consists of: bidette hand shower, shut-off valve with integrated shower holder, shower hose
- shower head size: 28 mmintegrated support function
- · maximum flow rate at 3 bar: 5 l/min
- · minimum flow pressure: 1 bar
- · operating pressure: min. 1 bar/max. 10 bar
- · pivot connector prevents hose from tangling
- · shower hose with conical nut on both ends
- · with non-return valve
- · wall supports of metal
- · wall mounting: screw fastening
- · rinseable screen seal
- · not intrinsically safe against backflow
- not suitable for operation in countries with valid EN 1717
- EU taxonomy: max. 6 l/min Substantial Contribution (SC) possible