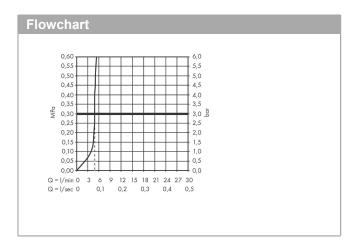

## product features

- · consists of: bidette hand shower, shut-off valve with integrated shower holder, shower hose
- shower head size: 28 mmintegrated support function
- · maximum flow rate at 3 bar: 5 l/min
- · minimum flow pressure: 1 bar
- · operating pressure: min. 1 bar/max. 10 bar
- · pivot connector prevents hose from tangling
- · shower hose with conical nut on both ends
- · with non-return valve
- · wall supports of metal
- · wall mounting: screw fastening
- · rinseable screen seal
- · not intrinsically safe against backflow
- not suitable for operation in countries with valid EN 1717
- EU taxonomy: max. 6 l/min Substantial Contribution (SC) possible