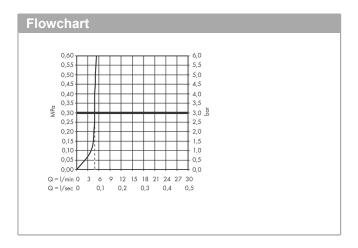

## product features

- · consists of: bidette hand shower, shut-off valve with integrated shower holder, shower hose
- · shower head size: 28 mm
- · integrated support function
- · maximum flow rate at 3 bar: 5 l/min
- · minimum flow pressure: 1 bar
- · operating pressure: min. 1 bar/max. 10 bar
- · pivot connector prevents hose from tangling
- · for shower hoses with conical or cylindrical nut on both sides
- · with non-return valve
- · wall supports of metal
- · wall mounting: screw fastening
- · rinseable screen seal
- · not intrinsically safe against backflow
- not suitable for operation in countries with valid EN 1717
- EU taxonomy: max. 6 l/min Substantial Contribution (SC) possible