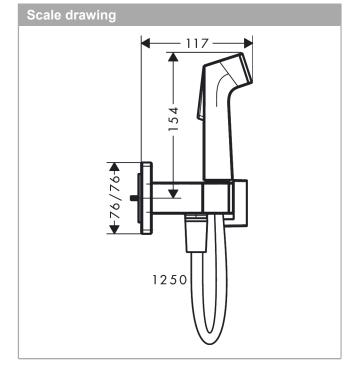

## product features

- · consists of: bidette hand shower, shut-off valve with integrated shower holder, shower hose
- · shower head size: 28 mm
- · integrated support function
- · maximum flow rate at 3 bar: 5 l/min
- · minimum flow pressure: 1 bar
- · operating pressure: min. 1 bar/max. 10 bar
- · pivot connector prevents hose from tangling
- · for shower hoses with conical or cylindrical nut on both sides
- · with non-return valve
- · wall supports of metal
- · wall mounting: screw fastening
- · rinseable screen seal
- · not intrinsically safe against backflow
- not suitable for operation in countries with valid EN 1717
- EU taxonomy: max. 6 l/min Substantial Contribution (SC) possible