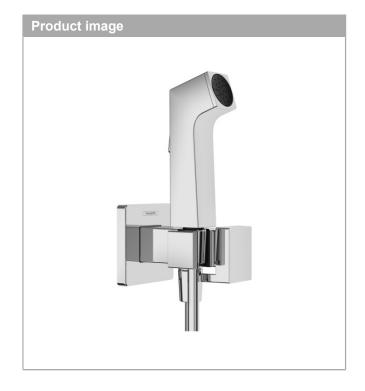

## Bidette hand shower 1jet E EcoSmart+ for mixed water with shower holder and shower hose 125 cm

Finish: Chrome Article Number: 29233000

Bidette hand shower 1jet E EcoSmart+ for mixed water with shower holder and shower hose 125 cm

Finish: Chrome Article Number: 29233000