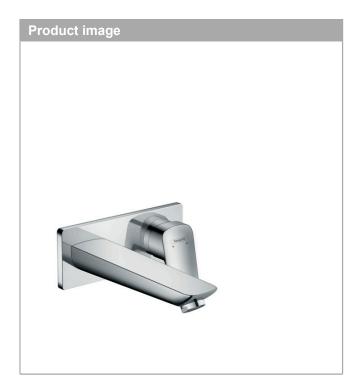

## Logis

Single lever basin mixer for concealed installation wall-mounted with spout 19.5 cm  $\,$ 

Surfaces: Chrome Article Number: 71220000

## product features

- · consists of: single lever basin mixer for concealed installation wall-mounted, waste set
- · handle variant: lever handle
- · projection 195 mm
- · normal spray
- · suitable for continuous flow water heaters
- · non-closing waste set
- · material waste set: metal
- connection dimension: DN15
- · handle can be positioned on the right or left, depends on the basic set installation
- · noise class: I
- · not included: basic set