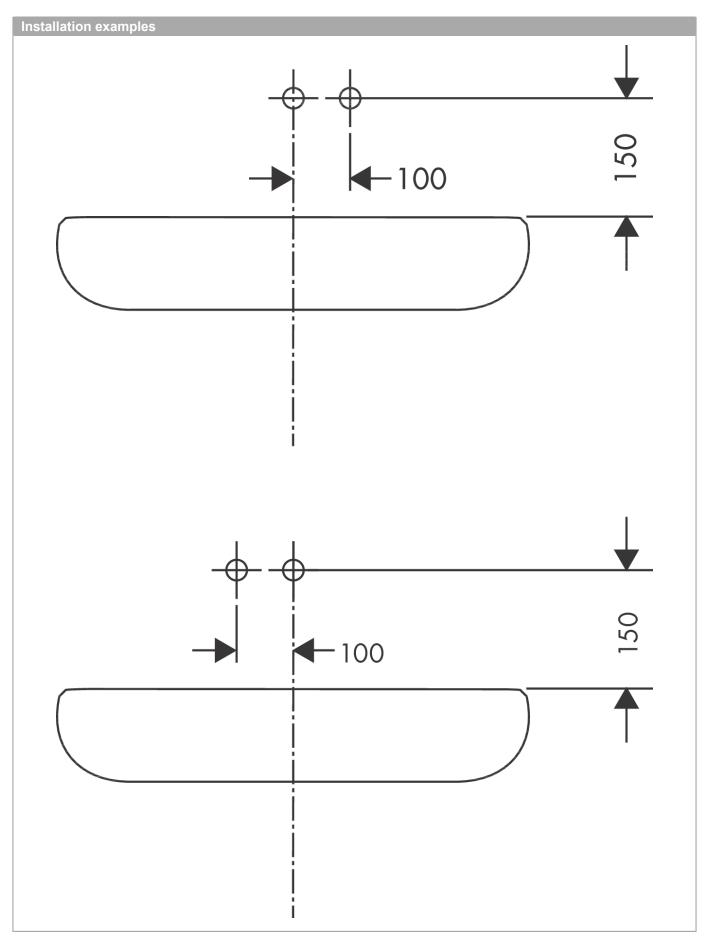

## product features

- · consists of: single lever basin mixer for concealed installation wall-mounted, waste set
- · handle variant: lever handle
- · projection 195 mm
- · normal spray
- · suitable for continuous flow water heaters
- · non-closing waste set
- · material waste set: metal
- connection dimension: DN15
- · handle can be positioned on the right or left, depends on the basic set installation
- · noise class: I
- · not included: basic set