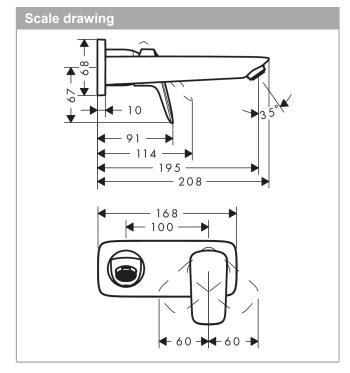

## Logis

Single lever basin mixer for concealed installation wall-mounted with spout 19.5 cm  $\,$ 

Surfaces: Chrome Article Number: 71220000

## product features

- · consists of: single lever basin mixer for concealed installation wall-mounted, waste set
- · handle variant: lever handle
- · projection 195 mm
- · normal spray
- · suitable for continuous flow water heaters
- · non-closing waste set
- · material waste set: metal
- connection dimension: DN15
- · handle can be positioned on the right or left, depends on the basic set installation
- · noise class: I
- · not included: basic set