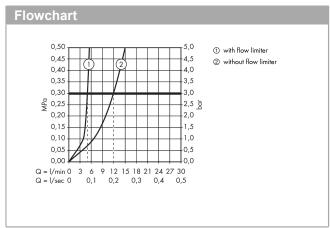

## product features

- · consists of: single lever basin mixer for concealed installation wall-mounted, waste set
- · handle variant: lever handle
- · projection 195 mm
- · normal spray
- · suitable for continuous flow water heaters
- · non-closing waste set
- · material waste set: metal
- connection dimension: DN15
- · handle can be positioned on the right or left, depends on the basic set installation
- · noise class: I
- · not included: basic set